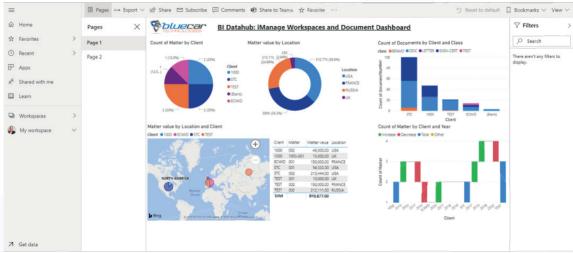

## **BI** Datahub

Providing streamlined integration between Microsoft Power BI and your other mission critical business applications such as iManage Work, connecting you directly to your data, uncovering predictive patterns, associations and trends across your organisation.





## iManage Matter Workspace Dashboard



## iManage Document Activity Dashboard



## Key Features:

- Provide a direct view of your most critical business data.
- - Generate reports and dashboards from your iManage Work Cloud or On Prem data.
- Clickthrough statistical management information.
- Build and customise your own dashboards and deploy them to the Web.
- Access Workspace and document activity D statistics.
- Control access to your data by user through iManage Universal API and Power BI Gateway.









T: +44 (0)118 338 2916 E: info@bluecartechnologies.co.uk

40rty Caversham Road Business Centre, 40 Caversham Road, Reading RG1 7EB



www.bluecartechnologies.com/bi-datahub