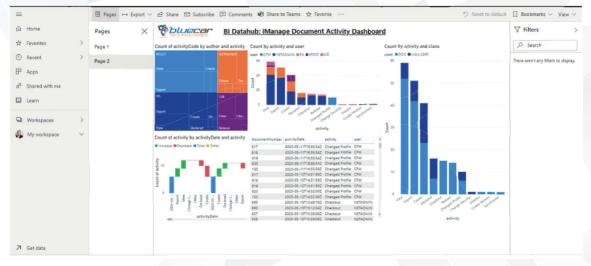

## **BI** Datahub

Providing streamlined integration between Microsoft Power BI and your other mission critical business applications such as iManage Work, connecting you directly to your data, uncovering predictive patterns, associations and trends across your organisation.





## iManage Matter Workspace Dashboard



## iManage Document Activity Dashboard



## Key Features:

- Provide a direct view of your most critical business data.
- - Generate reports and dashboards from your iManage Work Cloud or On Prem data.
- Clickthrough statistical management information.
- Build and customise your own dashboards and deploy them to the Web.
- Access Workspace and document activity D statistics.
- Control access to your data by user through iManage Universal API and Power BI Gateway.









T: +44 (0)118 338 2916 E: info@bluecartechnologies.co.uk

40rty Caversham Road Business Centre, 40 Caversham Road, Reading RG1 7EB



www.bluecartechnologies.com/bi-datahub